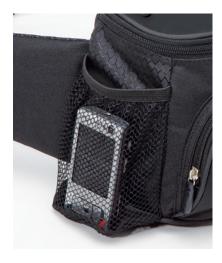

- 1: 300D/420D/600D polyester
- **2:** Double zippered main compartment contains internal valuables pocket
- 3: Business card holder on back
- 4: Hexagonal ripstop side feature panels
- 5: Single zippered pocket on lid
- **6:** Adjustable waist strap to fit up to 125cm when fully extended
- 7: Elasticated top mesh side pockets
- 8: Waist panels are backed with air mesh for comfort
- 9: Single zippered front pocket

### **DESCRIPTION**

- Double zippered main compartment contains internal valuables pocket
- Business card holder on back
- 300D/420D/600D polyester
- Hexagonal ripstop side feature panels
- Single zippered pocket on lid
- Adjustable waist strap to fit up to 125cm when fully extended
- Elasticated top mesh side pockets
- Waist panels are backed with air mesh for comfort
- Single zippered front pocket