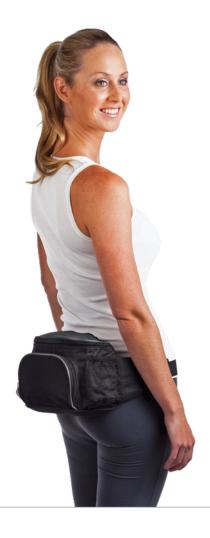

# Sportlite Hiking Waist Bag

The ultimate waist pack / bum bag for the daring adventurer – ripstop feature panels, side mesh pockets, zippered compartments and adjustable waist strap. Designed specifically to provide support when worn against the lower back.