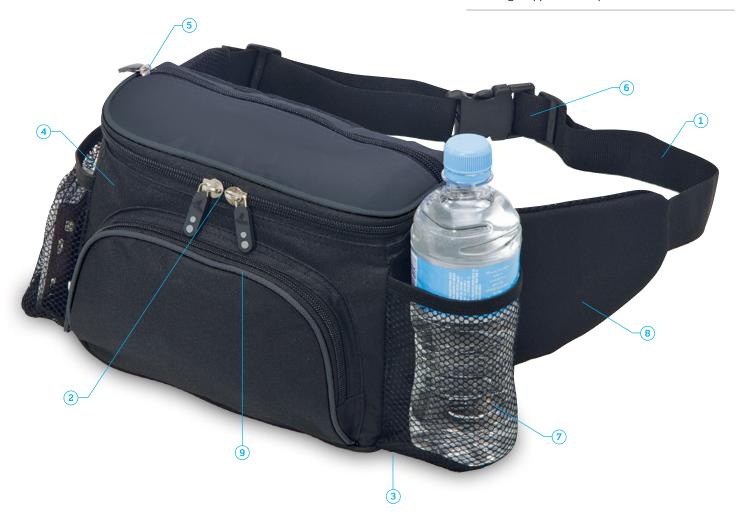

- 1: 300D/420D/600D polyester
- **2:** Double zippered main compartment contains internal valuables pocket
- 3: Business card holder on back
- 4: Hexagonal ripstop side feature panels
- 5: Single zippered pocket on lid
- **6:** Adjustable waist strap to fit up to 125cm when fully extended
- 7: Elasticated top mesh side pockets
- 8: Waist panels are backed with air mesh for comfort
- 9: Single zippered front pocket

### **DESCRIPTION**

- Double zippered main compartment contains internal valuables pocket
- Business card holder on back
- 300D/420D/600D polyester
- Hexagonal ripstop side feature panels
- Single zippered pocket on lid
- Adjustable waist strap to fit up to 125cm when fully extended
- Elasticated top mesh side pockets
- Waist panels are backed with air mesh for comfort
- Single zippered front pocket